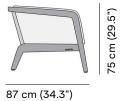

FEATURES knock-down (backrest)

OPTIONS protective cover

#### Available in

#### FRAME - FINISHING



HFTB CF165 teak brushed toscana FR



HFTB C145 teak brushed salty white FR



HFTS T007 teak scuro textiles black







# **Suggested colour combinations**



TE TOSCANA 1









## **Technical drawing**





#### Maintenance

To maintain and protect your Manutti pieces, we've developed a series of products that will guarantee their extended lifespan and your carefree enjoyment for many years to come.

- Manutti Care line kit
- Cushion Boxes
- Protective Covers









### **More in this collection**









VIEW COLLECTION

# **Matching collections**