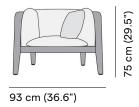

FEATURES knock-down (backrest)

OPTIONS protective cover

#### Available in

#### FRAME - FINISHING



HFTB CF165 teak brushed toscana FR



HFTB C145 teak brushed salty white FR



HFTS T007 teak scuro textiles black







# **Suggested colour combinations**



TE TOSCANA 1









## **Technical drawing**





#### Maintenance

To maintain and protect your Manutti pieces, we've developed a series of products that will guarantee their extended lifespan and your carefree enjoyment for many years to come.

- Manutti Care line kit
- Cushion Boxes
- Protective Covers









### **More in this collection**









VIEW COLLECTION

# **Matching collections**