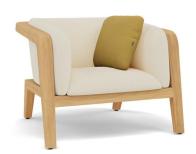

FEATURES knock-down (backrest)

OPTIONS protective cover

#### Available in

#### FRAME - FINISHING



HFTB CF165 teak brushed toscana FR



HFTB C145 teak brushed salty white FR



HFTS T007 teak scuro textiles black







# **Suggested colour combinations**



TE TOSCANA 1









## **Technical drawing**





#### Maintenance

To maintain and protect your Manutti pieces, we've developed a series of products that will guarantee their extended lifespan and your carefree enjoyment for many years to come.

- Manutti Care line kit
- Cushion Boxes
- Protective Covers









### **More in this collection**









VIEW COLLECTION

# **Matching collections**