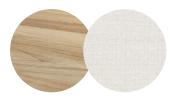

#### FRAME - FINISHING

HFTB CF165 teak brushed toscana FR

HFTB C145 teak brushed salty white FR

HFTS T007 teak scuro textiles black

# **Suggested colour combinations**

TE TOSCANA 1